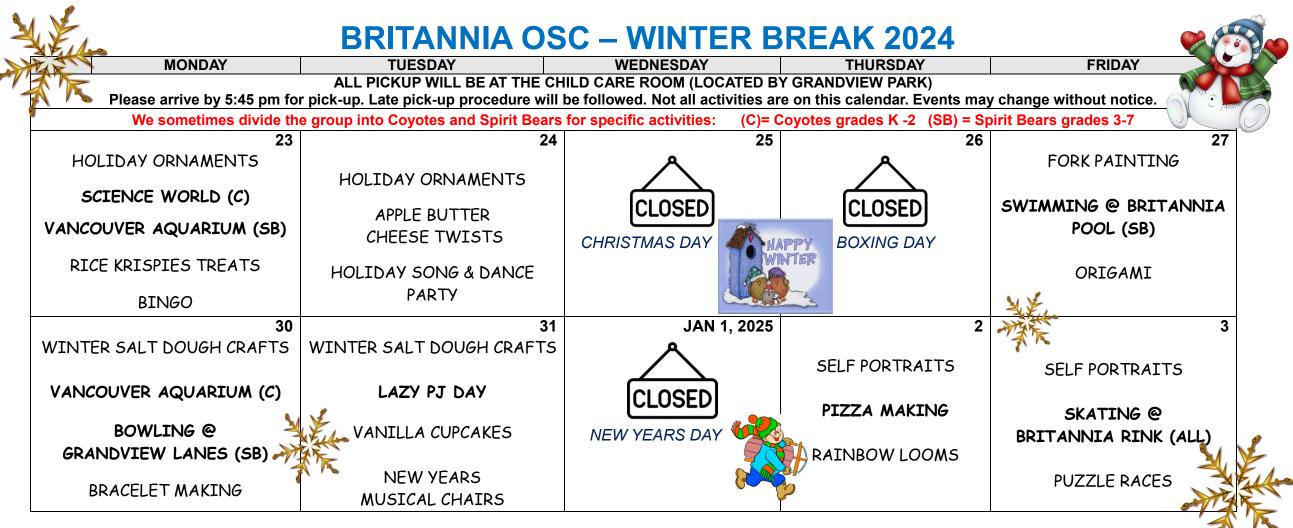

## LUNCHES

Pack a NUT-FREE LUNCH every day. A portable lunch (one that does not require heating up or a can opener) is highly recommended. *Please refrain from packing soda pop and candies in lunches. We will always encourage children to eat the healthy items in their lunch prior to eating cookies/bars etc.* 

## **TOYS FROM HOME:**

All personal toys must be kept at home. We have a huge selection of toys and games. OSC is not responsible for lost/broken toys from home.

## SNACKS

Two snacks will be provided; one in the morning (ends at 9:30am) and one in the afternoon. Please send your child with a lunch each day and extra snacks.

## WHAT TO BRING EACH DAY:

Send your child with a backpack containing: **LUNCH** and an **extra change of clothes.** Please also pack a **water bottle** w